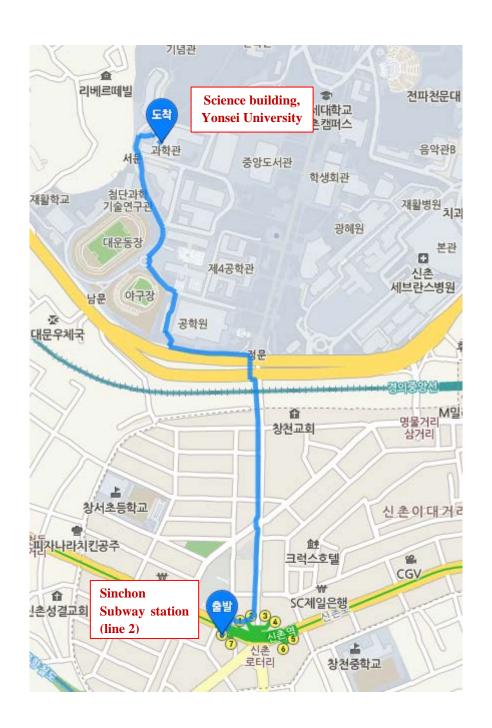

# 2. Subway near Yonsei University

# Sinchon Subway Station → Yonsei University

Yonsei University is located within 10 to 15 minute walking distance from the Sinchon subway station (Line No. 2, green color).

(http://english.visitkorea.or.kr/enu/TRP/TP\_ENG\_6.jsp)