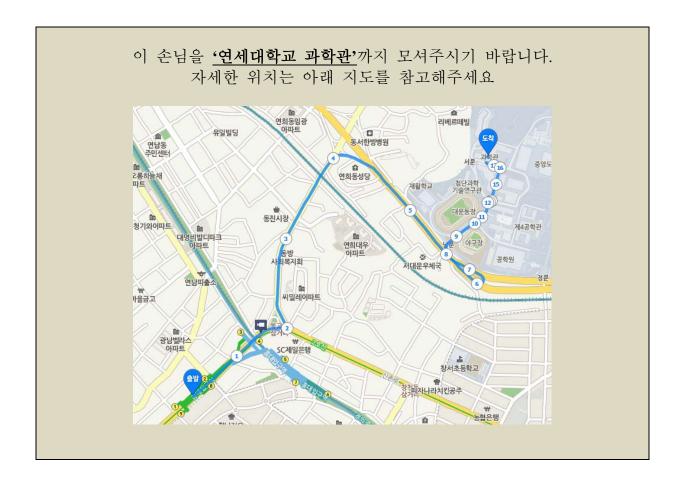

When you take taxi, please show below to taxi driver, he/she will take you to your destination.