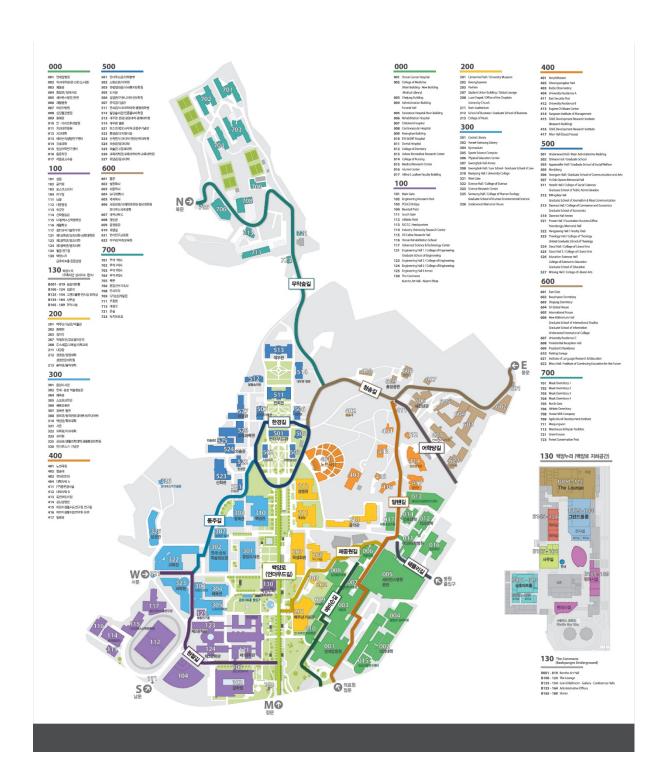

is in walking distance of 15 min.

After you get off (exit number 7 and 8) the Limousine Bus, please refer to the map below.



# [Metro]

If you plan to take subway, you should take the Incheon Airport Railroad Express (AREX) and get off at "Hongik Univ", which takes about 50 min. The AREX route is as follows.



You can take taxi at exit number 6 or 8 of Hongik University subway station.

When you take taxi, please show below to taxi driver, he/she will take you to your destination.



# 2. Subway near Yonsei University

# Sinchon Subway Station → Yonsei University

Yonsei University is located within 10 to 15 minute walking distance from the Sinchon subway station (Line No. 2, green color).



(http://english.visitkorea.or.kr/enu/TRP/TP\_ENG\_6.jsp)

# 3. Yonsei University Campus Map