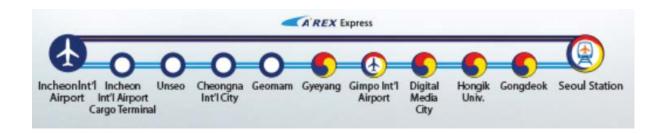

# [Metro]

If you plan to take subway, you should take the Incheon Airport Railroad Express (AREX) and get off at "Hongik Univ", which takes about 50 min. The AREX route is as follows.

You can take taxi at exit number 6 or 8 of Hongik University subway station.